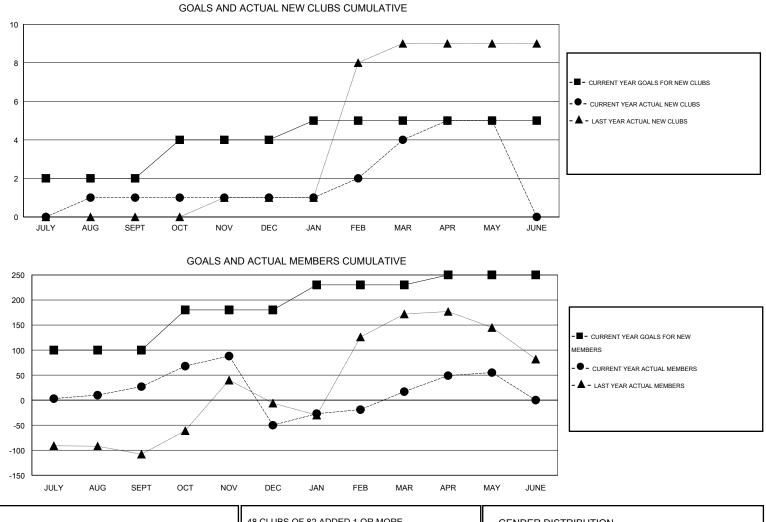

## LOCATION INDIA

|               |                  | Clubs            |                  |                  | Members<br>RESULTS FOR 2015-2016 |                    |                                     |                    |                  |
|---------------|------------------|------------------|------------------|------------------|----------------------------------|--------------------|-------------------------------------|--------------------|------------------|
|               | RESU             | TS FOR 2015-2016 |                  |                  |                                  |                    |                                     |                    |                  |
| QUARTER       | NEW CLUB<br>GOAL | NEW CLUBS        | DROPPED<br>CLUBS | NET<br>GAIN/LOSS | QUARTER                          | NEW MEMBER<br>GOAL | CHARTER AND<br>NEW MEMBERS<br>ADDED | DROPPED<br>MEMBERS | NET<br>GAIN/LOSS |
| JULY/AUG/SEPT | 2                | 1                | 0                | 1                | JULY/AUG/SEPT                    | 100                | 81                                  | 54                 | 27               |
| OCT/NOV/DEC   | 2                | 0                | 6                | -6               | OCT/NOV/DEC                      | 80                 | 75                                  | 152                | -77              |
| JAN/FEB/MAR   | 1                | 3                | 0                | 3                | JAN/FEB/MAR                      | 50                 | 121                                 | 54                 | 67               |
| APR/MAY/JUNE  | 0                | 1                | 1                | 0                | APR/MAY/JUNE                     | 20                 | 56                                  | 18                 | 38               |